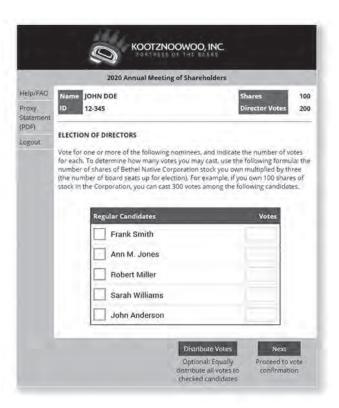

### **VOTE DIRECTED:**

You do not need to select a separate box to vote directed.

#### **OPTION A:**

If you would like to equally distribute your votes between multiple candidates, select the box next to their name and then click the "Distribute Votes" button at the bottom of the page.

#### **OPTION B:**

Go to the candidate(s) that you would like to vote for and type in the number of votes you would like to cast in the "Votes" box.

## **VOTE QUORUM ONLY:**

Check their "Quorum Only" box under the candidate list.

- A Review your entries to ensure that your voting information is correct.
- **B** Enter the email address in the box to where you would like your voting confirmation receipt sent.
- C If you wish to donate your \$50 voting incentive to the Scholarship Program, Check the Scholarship Contribution box. To finalize your online vote, click on the "Vote" button at the bottom of the page.
- Please note that this acts as your proxy signature and submits your proxy.